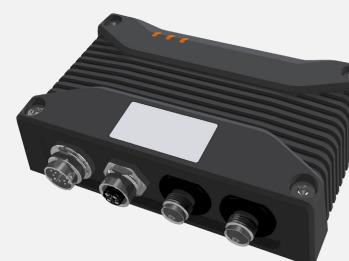

# MSPC-100

The MSPC is an advanced positioning controller designed for integration into OEM products. With its dual RTK GNSS technology, it offers precise positioning, ideal for demanding applications such as agriculture, measurement or autonomous vehicles. Its customisability and small size make it a versatile and efficient component of your system.

- » OEM integration
- » Dual RTK GNSS
- » 8 GB project memory
- Web interface
- » Flexibly configurable for specific customer needs
- » Compact size